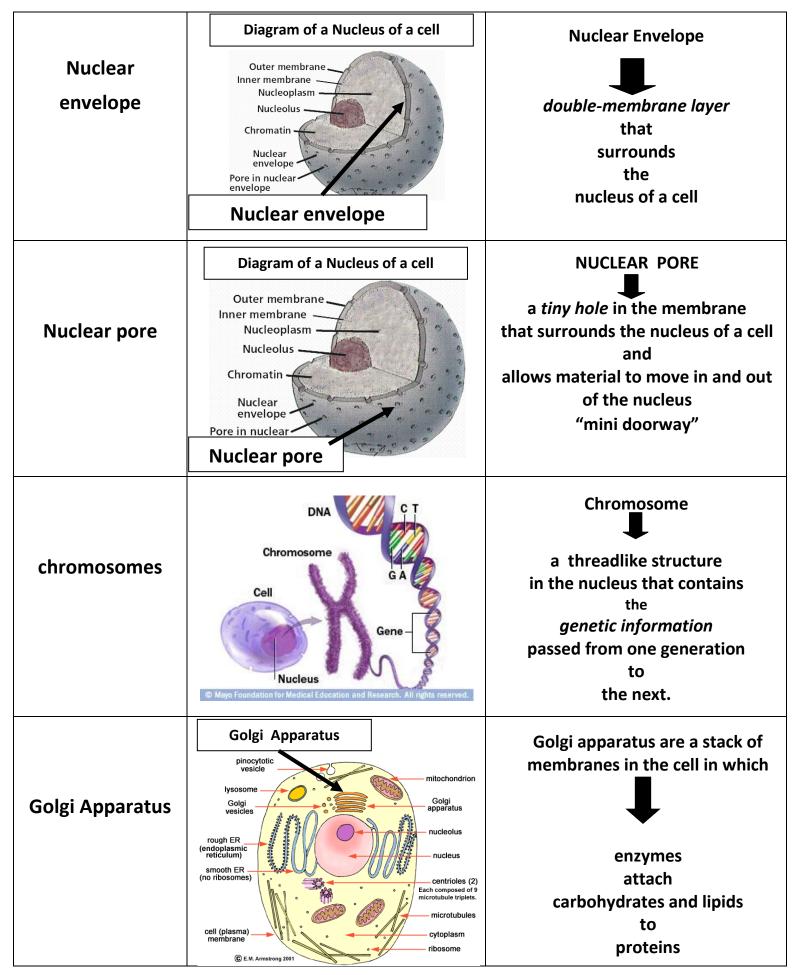

## Cell Organelles – Foldable Study Guide

| Cell Wall     |                                                                                                                                                              | A strong layer around the cell<br>membrane<br>in<br>plants, algae, and some bacteria                                                              |
|---------------|--------------------------------------------------------------------------------------------------------------------------------------------------------------|---------------------------------------------------------------------------------------------------------------------------------------------------|
| Cell membrane | Cell Membrane                                                                                                                                                | Cell Membrane<br>a thin flexible outer layer<br>that<br>protects and surrounds<br>the cell<br>and<br>REGULATES<br>what enters and leaves the cell |
| Nucleus       | Cell<br>Nucleus<br>Eg.6 The main parts of a simple animal cell                                                                                               | Control center inside a cell<br>contains the cell's genetic<br>DNA material<br>and<br>Controls the cell's activities                              |
| Nucleolus     | Rucleolus<br>pinocytolic<br>vesicle<br>(solgi<br>vesicles<br>(endoplasmic<br>reticulum)<br>smooth ER<br>(no ribosomes)<br>ell (plasma<br>@ E.M. Amstrong 201 | Nucleolus<br>Small region in the nucleus<br>where the<br>assembly of ribosomes<br>begins.                                                         |
| ribosomes     | rough ER<br>(endoplasmic<br>reticulur)<br>smooth ER<br>(no ribosomes)<br>cell (plasma)<br>membrane<br>ribosomes                                              | RIBOSOMES<br>Small particles<br>in the cell<br>where PROTEINS made<br>of<br>RNA and Protein<br>are<br>assembled                                   |