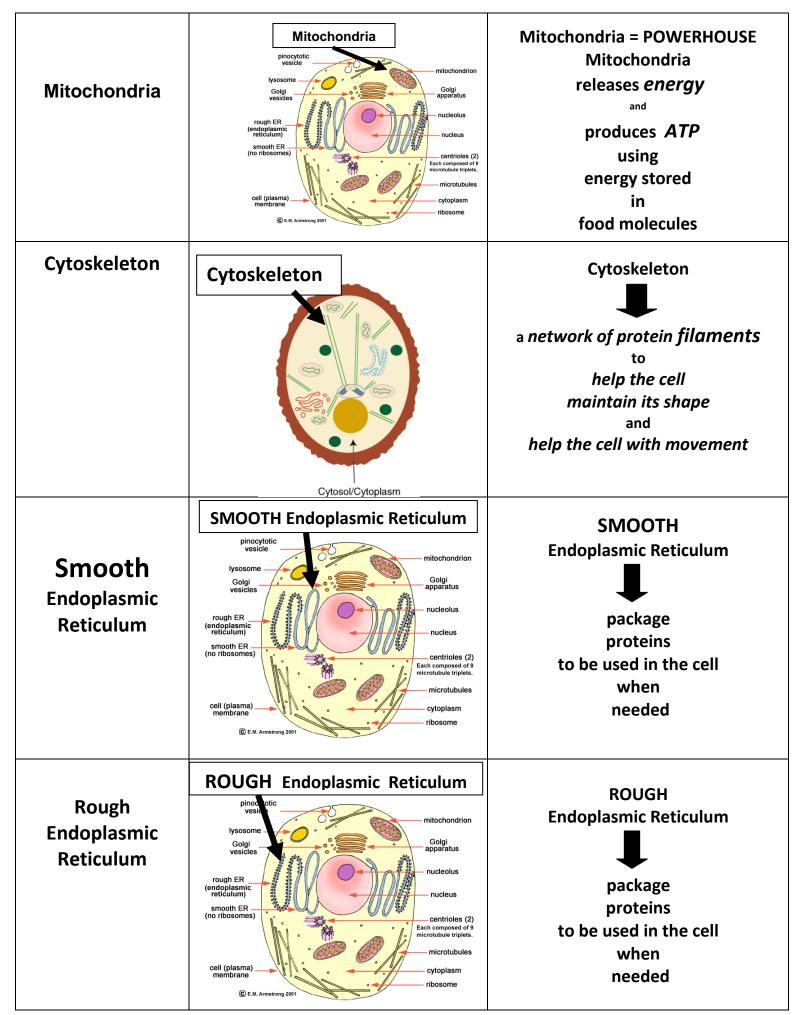

## Cell Organelles – Foldable Study Guide

| Cell Wall     |                                                                                                                                                              | A strong layer around the cell<br>membrane<br>in<br>plants, algae, and some bacteria                                                              |
|---------------|--------------------------------------------------------------------------------------------------------------------------------------------------------------|---------------------------------------------------------------------------------------------------------------------------------------------------|
| Cell membrane | Cell Membrane                                                                                                                                                | Cell Membrane<br>a thin flexible outer layer<br>that<br>protects and surrounds<br>the cell<br>and<br>REGULATES<br>what enters and leaves the cell |
| Nucleus       | Cell<br>Nucleus<br>Eg.6 The main parts of a simple animal cell                                                                                               | Control center inside a cell<br>contains the cell's genetic<br>DNA material<br>and<br>Controls the cell's activities                              |
| Nucleolus     | Rucleolus<br>pinocytolic<br>vesicle<br>(solgi<br>vesicles<br>(endoplasmic<br>reticulum)<br>smooth ER<br>(no ribosomes)<br>ell (plasma<br>@ E.M. Amstrong 201 | Nucleolus<br>Small region in the nucleus<br>where the<br>assembly of ribosomes<br>begins.                                                         |
| ribosomes     | rough ER<br>(endoplasmic<br>reticulur)<br>smooth ER<br>(no ribosomes)<br>cell (plasma)<br>membrane<br>ribosomes                                              | RIBOSOMES<br>Small particles<br>in the cell<br>where PROTEINS made<br>of<br>RNA and Protein<br>are<br>assembled                                   |