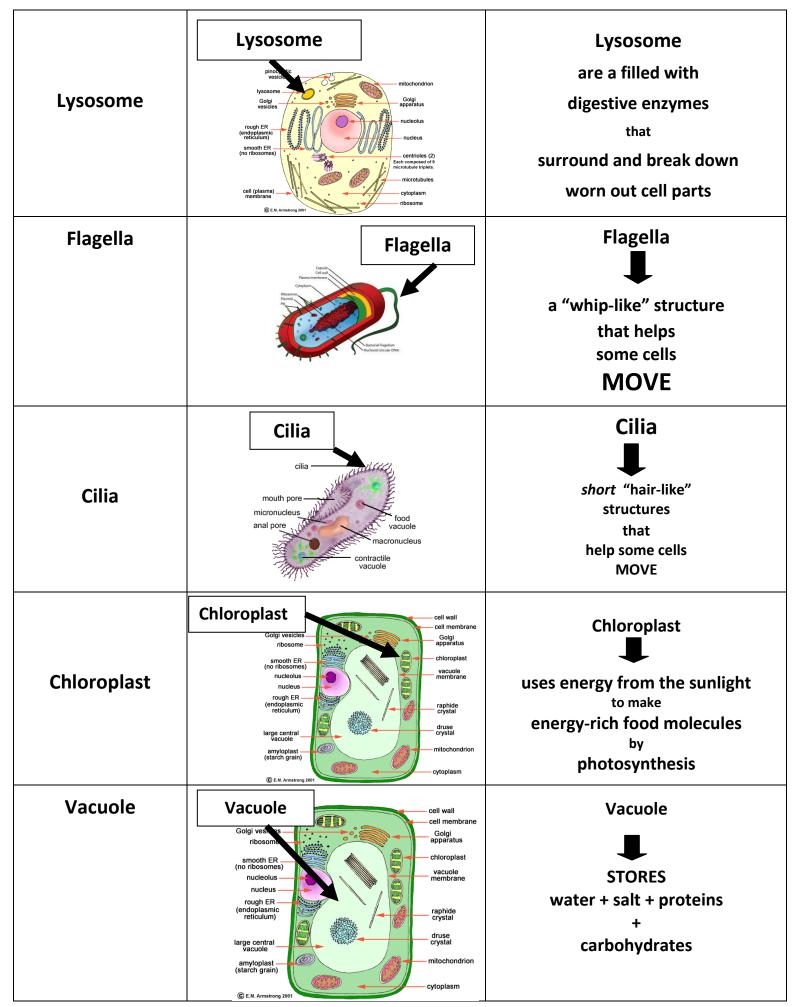

## Cell Organelles – Foldable Study Guide

| Cell Wall     |                                                                                                                                                              | A strong layer around the cell<br>membrane<br>in<br>plants, algae, and some bacteria                                                              |
|---------------|--------------------------------------------------------------------------------------------------------------------------------------------------------------|---------------------------------------------------------------------------------------------------------------------------------------------------|
| Cell membrane | Cell Membrane                                                                                                                                                | Cell Membrane<br>a thin flexible outer layer<br>that<br>protects and surrounds<br>the cell<br>and<br>REGULATES<br>what enters and leaves the cell |
| Nucleus       | Cell<br>Nucleus<br>Eg.6 The main parts of a simple animal cell                                                                                               | Control center inside a cell<br>contains the cell's genetic<br>DNA material<br>and<br>Controls the cell's activities                              |
| Nucleolus     | Rucleolus<br>pinocytolic<br>vesicle<br>(solgi<br>vesicles<br>(endoplasmic<br>reticulum)<br>smooth ER<br>(no ribosomes)<br>ell (plasma<br>@ E.M. Amstrong 201 | Nucleolus<br>Small region in the nucleus<br>where the<br>assembly of ribosomes<br>begins.                                                         |
| ribosomes     | rough ER<br>(endoplasmic<br>reticulur)<br>smooth ER<br>(no ribosomes)<br>cell (plasma)<br>membrane<br>ribosomes                                              | RIBOSOMES<br>Small particles<br>in the cell<br>where PROTEINS made<br>of<br>RNA and Protein<br>are<br>assembled                                   |